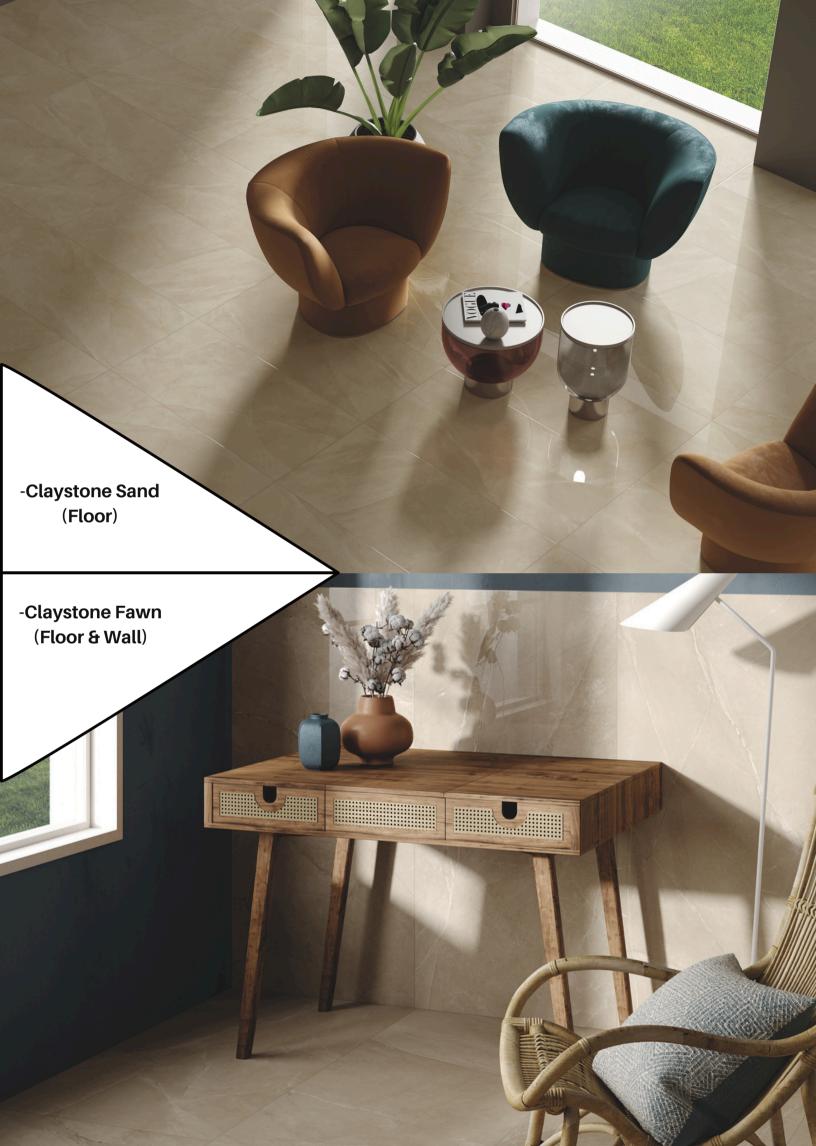

## **Sizes**

1200 x 600 x 9.5mm rectified natural

Heavy Footfall

Stairs

Interior

Wet Areas

| Colours |      |  |      |  |
|---------|------|--|------|--|
|         | Fog  |  | Ash  |  |
|         | Sand |  | Fawn |  |
|         | Dove |  |      |  |