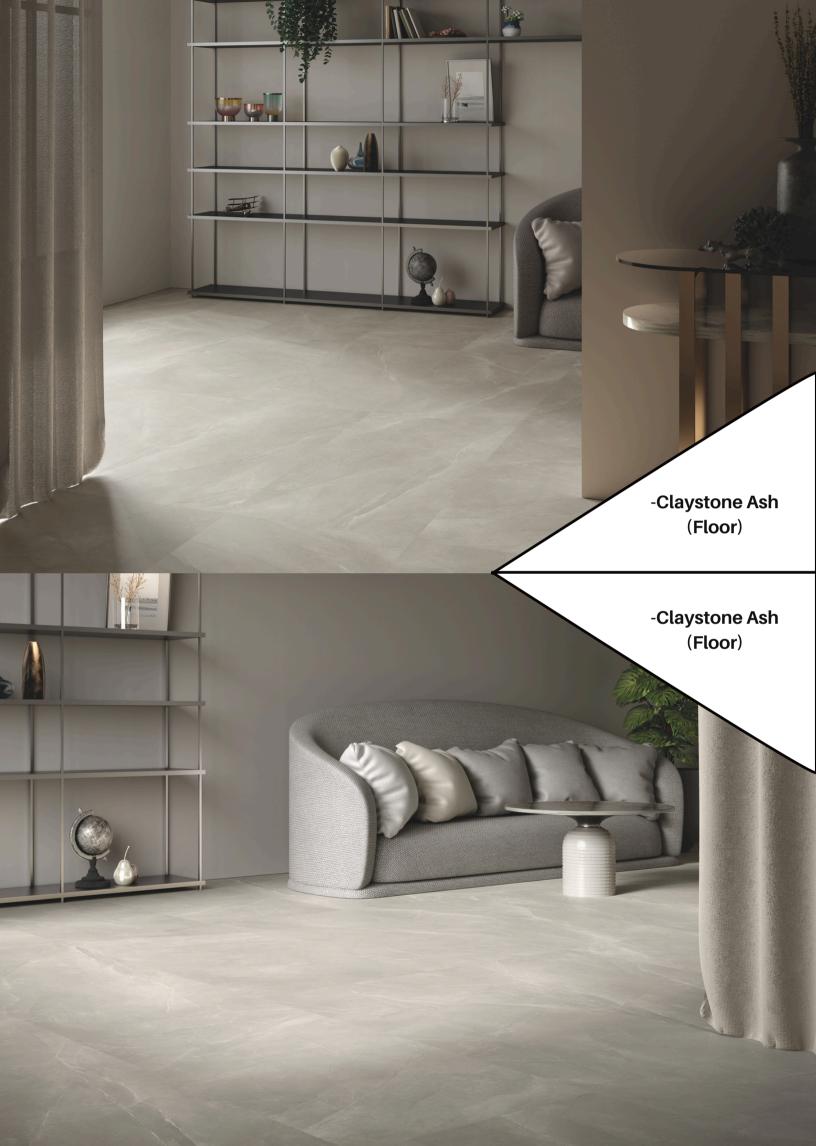

## **Sizes**

1200 x 600 x 9.5mm rectified natural

Heavy Footfall

Stairs

Interior

Wet Areas

| Colours |      |  |      |  |
|---------|------|--|------|--|
|         | Fog  |  | Ash  |  |
|         | Sand |  | Fawn |  |
|         | Dove |  |      |  |