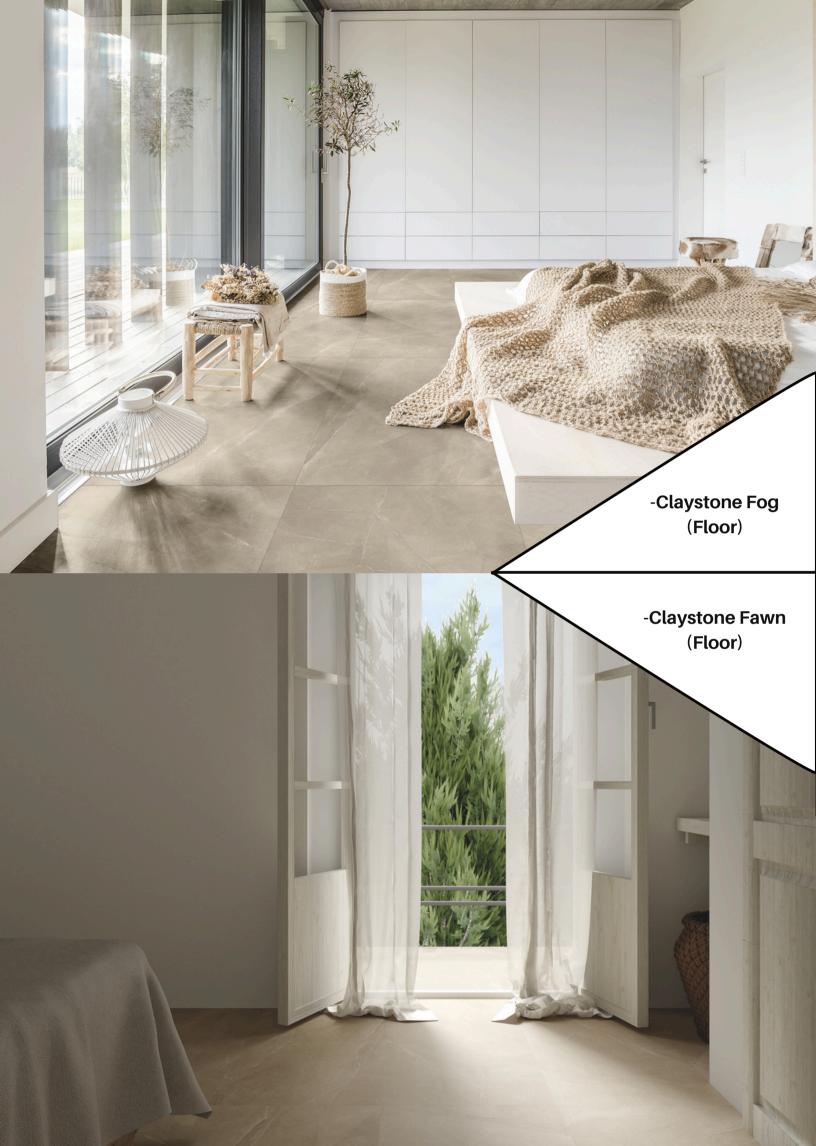

## **Sizes**

1200 x 600 x 9.5mm rectified natural

Heavy Footfall

Stairs

Interior

Wet Areas

| Colours |      |  |      |  |
|---------|------|--|------|--|
|         | Fog  |  | Ash  |  |
|         | Sand |  | Fawn |  |
|         | Dove |  |      |  |