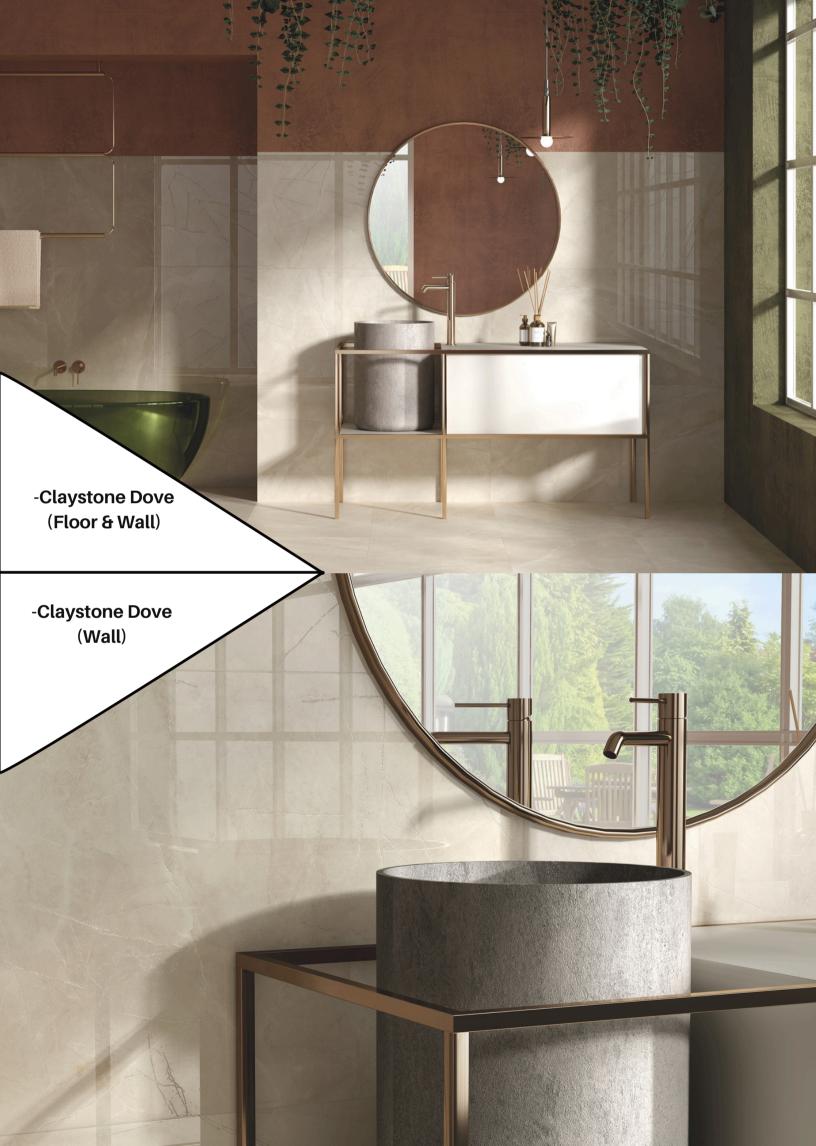

## **Sizes**

1200 x 600 x 9.5mm rectified natural

Heavy Footfall

Stairs

Interior

Wet Areas

| Colours |      |  |      |  |
|---------|------|--|------|--|
|         | Fog  |  | Ash  |  |
|         | Sand |  | Fawn |  |
|         | Dove |  |      |  |